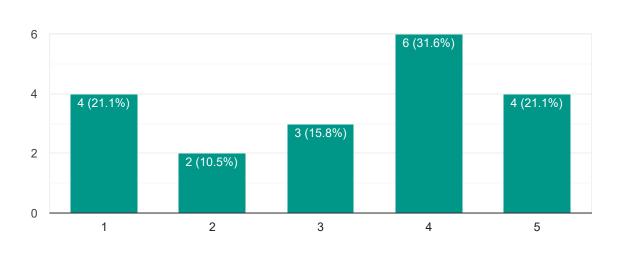

5. Does the course content is covered by corresponding reference books/materials.

This content is neither created nor endorsed by Google. Report Abuse - Terms of Service - Privacy Policy

3. The course outcomes are clearly mentioned in the syllabus of the course?

Сору

19 responses

4. The curriculum has good balance between theory and practical/project Copy work.

19 responses

5. Does the course content is covered by corresponding reference books/materials.