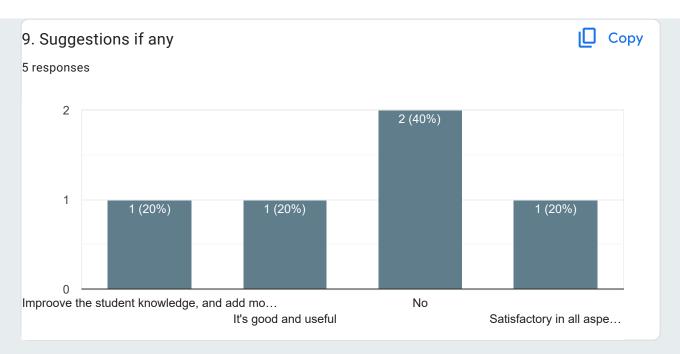

### 10. Suggestions if any 19 responses May include practical based projects Introduce some Topics from Recent trends Semester end examinations are not good for coverage of vast syllabus Nil Excellent Good Present B.Com course is not designed to get employment or to take a business. This course should be designed according to present market situations and useful to the students for generating employment. Old paper's and old syllabus in annual exam Some changes syllabus semisters It would be good if tally and project work in accounting papers from first year If some books are those different contents I and II year syllabus load is heavy and in III year syllabus less burden better to balance Satisfactory Nothing

Needs to Zoology Practicals handling in the laboratory by the students

Well framed, benefited to student community

Introducing history subject in all colleges and awareness prominent history subject

Monitoring system should be conducted for the betterment of practicals and orientation classes should be conducted on latest developments

Need some changes in the syllabus

This content is neither created nor endorsed by Google. Report Abuse - Terms of Service - Privacy Policy