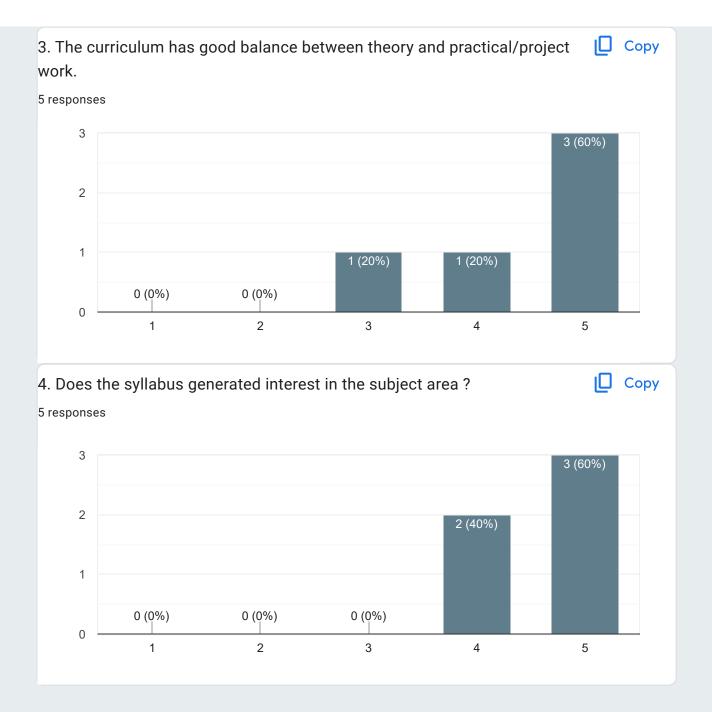

3. The course outcomes are clearly mentioned in the syllabus of the course?

Сору

19 responses

4. The curriculum has good balance between theory and practical/project Copy work.

19 responses

5. Does the course content is covered by corresponding reference books/materials.