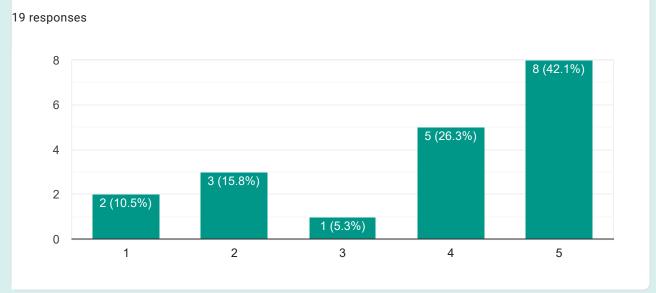

3. The course outcomes are clearly mentioned in the syllabus of the course?

Сору

19 responses

4. The curriculum has good balance between theory and practical/project Copy work.

19 responses

5. Does the course content is covered by corresponding reference books/materials.