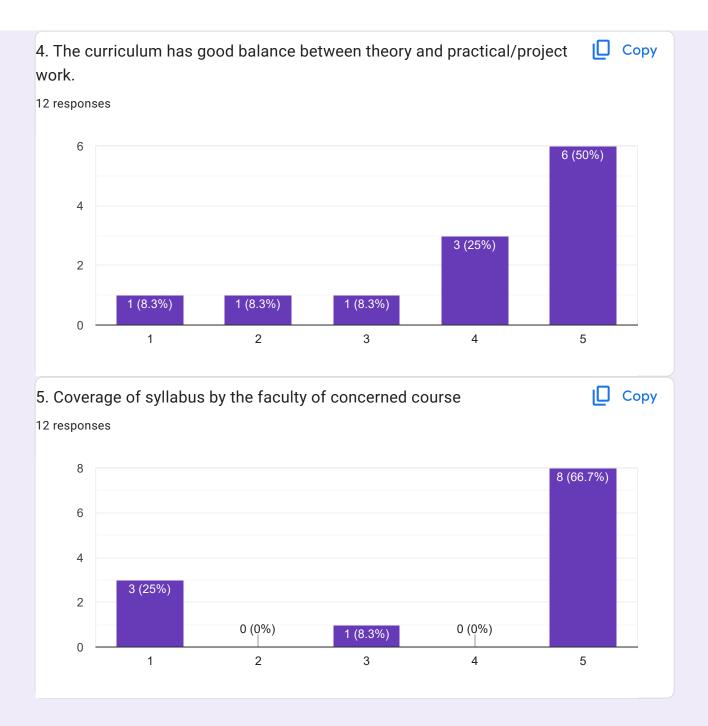

3. The course outcomes are clearly mentioned in the syllabus of the course?

Сору

19 responses

4. The curriculum has good balance between theory and practical/project Copy work.

19 responses

5. Does the course content is covered by corresponding reference books/materials.