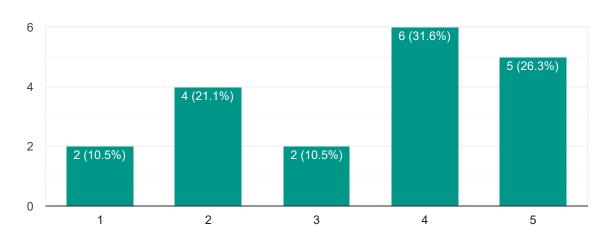

3. The course outcomes are clearly mentioned in the syllabus of the course?

Сору

19 responses

4. The curriculum has good balance between theory and practical/project Copy work.

19 responses

5. Does the course content is covered by corresponding reference books/materials.