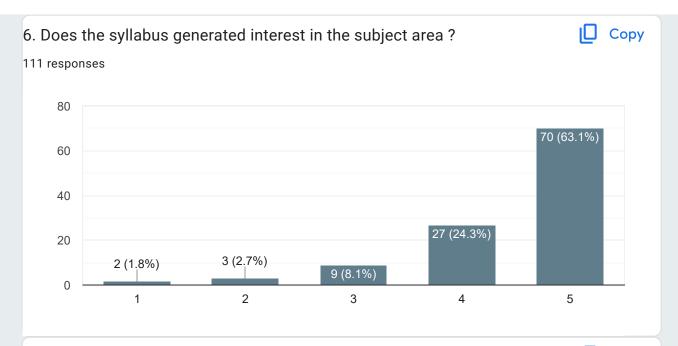

3. The course outcomes are clearly mentioned in the syllabus of the course?

Сору

19 responses

4. The curriculum has good balance between theory and practical/project Copy work.

19 responses

5. Does the course content is covered by corresponding reference books/materials.