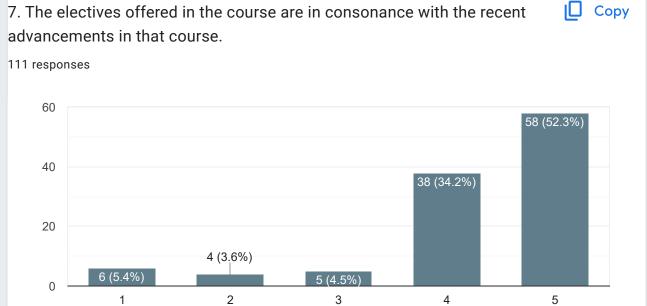

3. The course outcomes are clearly mentioned in the syllabus of the course?

Сору

19 responses

4. The curriculum has good balance between theory and practical/project Copy work.

19 responses

5. Does the course content is covered by corresponding reference books/materials.