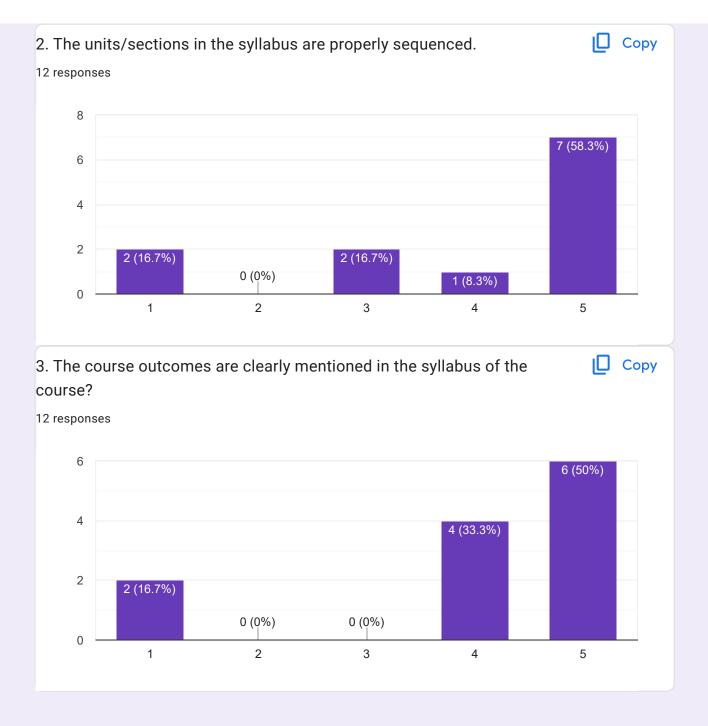

3. The course outcomes are clearly mentioned in the syllabus of the course?

Сору

19 responses

4. The curriculum has good balance between theory and practical/project Copy work.

19 responses

5. Does the course content is covered by corresponding reference books/materials.