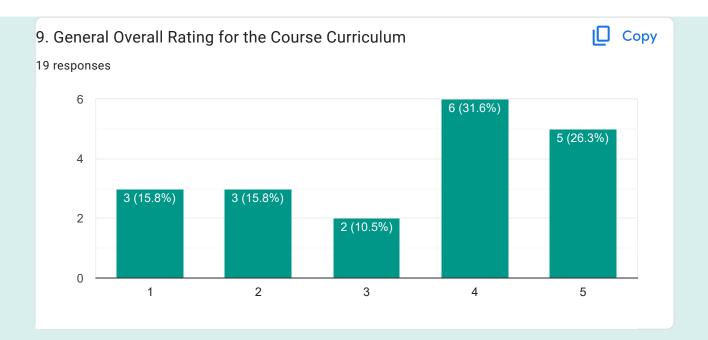

DI DEGREE. COLLEGE Rajah. RSRKRR COLLEGE SSS DEGREE COLLEGE PARVATHIPURAM GDC Chodavaram Anakapalli Dist GDC CHEEPURUPALLI Gayatri college rajam



Karri Rama Rao NEKURI SATYANARAYANA **GDC NARSIPATNAM** A.M.A.L.College, ANAKAPALLI **GDC** Rajam Сору TEACHING EXPERIENCE IN YEARS 19 responses 2 (10.5%) 2 (10.5%) 2 (10.5% 2 (10.5%) 1 (5.3%1)(5.3%1)(5.3%) 1 (5,3%1)(5,3%1)(5,3%1)(5,3%1)(5,3%1)(5,3%1) 1 (5,3%) 10 years 15 21years 23 25 5 18months 6 ye...





3. The course outcomes are clearly mentioned in the syllabus of the course?

Сору

19 responses



4. The curriculum has good balance between theory and practical/project Copy work.

19 responses





5. Does the course content is covered by corresponding reference books/materials.

19 responses

7 (36.8%)

2 (10.5%)

2 (10.5%)













### 10. Suggestions if any 19 responses May include practical based projects Introduce some Topics from Recent trends Semester end examinations are not good for coverage of vast syllabus Nil Excellent Good Present B.Com course is not designed to get employment or to take a business. This course should be designed according to present market situations and useful to the students for generating employment. Old paper's and old syllabus in annual exam Some changes syllabus semisters It would be good if tally and project work in accounting papers from first year If some books are those different contents I and II year syllabus load is heavy and in III year syllabus less burden better to balance Satisfactory Nothing

Needs to Zoology Practicals handling in the laboratory by the students

Well