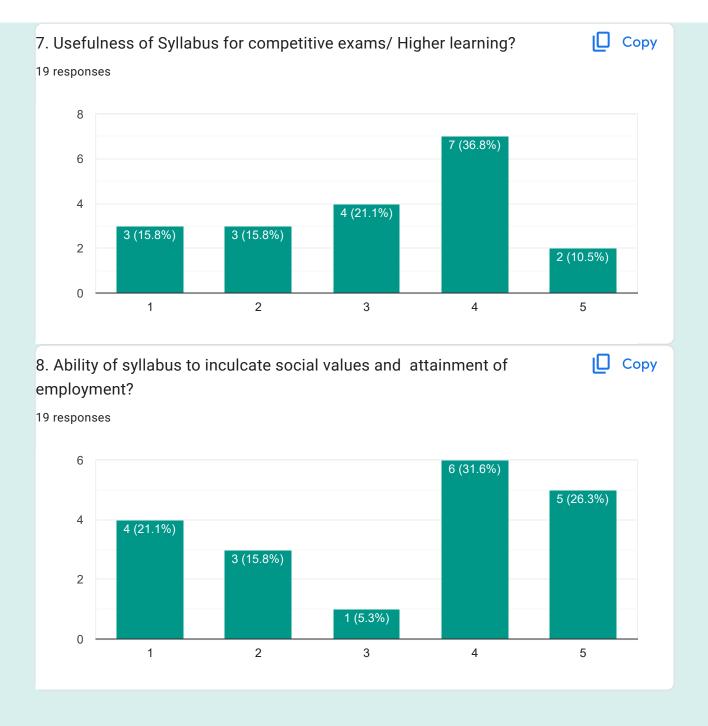

LENDI DEGREE. COLLEGE Rajah. RSRKRR COLLEGE SSS DEGREE COLLEGE PARVATHIPURAM GDC Chodavaram Anakapalli Dist GDC CHEEPURUPALLI Gayatri college rajam



Karri Rama Rao NEKURI SATYANARAYANA **GDC NARSIPATNAM** A.M.A.L.College, ANAKAPALLI **GDC** Rajam Сору TEACHING EXPERIENCE IN YEARS 19 responses 2 (10.5%) 2 (10.5%) 2 (10.5% 2 (10.5%) 1 (5.3%1)(5.3%1)(5.3%) 1 (5,3%1)(5,3%1)(5,3%1)(5,3%1)(5,3%1)(5,3%1) 1 (5,3%) 10 years 15 21years 23 25 5 18months 6 ye...





3. The course outcomes are clearly mentioned in the syllabus of the course?

Сору

19 responses



4. The curriculum has good balance between theory and practical/project Copy work.

19 responses





5. Does the course content is covered by corresponding reference books/materials.

19 responses

7 (36.8%)

2 (10.5%)

2 (10.5%)













### 10. Suggestions if any 19 responses May include practical based projects Introduce some Topics from Recent trends Semester end examinations are not good for coverage of vast syllabus Nil Excellent Good Present B.Com course is not designed to get employment or to take a business. This course should be designed according to present market situations and useful to the students for generating employment. Old paper's and old syllabus in annual exam Some changes syllabus semisters It would be good if tally and project work in accounting papers from first year If some books are those different contents I and II year syllabus load is heavy and in III year syllabus less burden better to balance Satisfactory Nothing

Needs to Zoology Practicals handling in the laboratory by the students

W