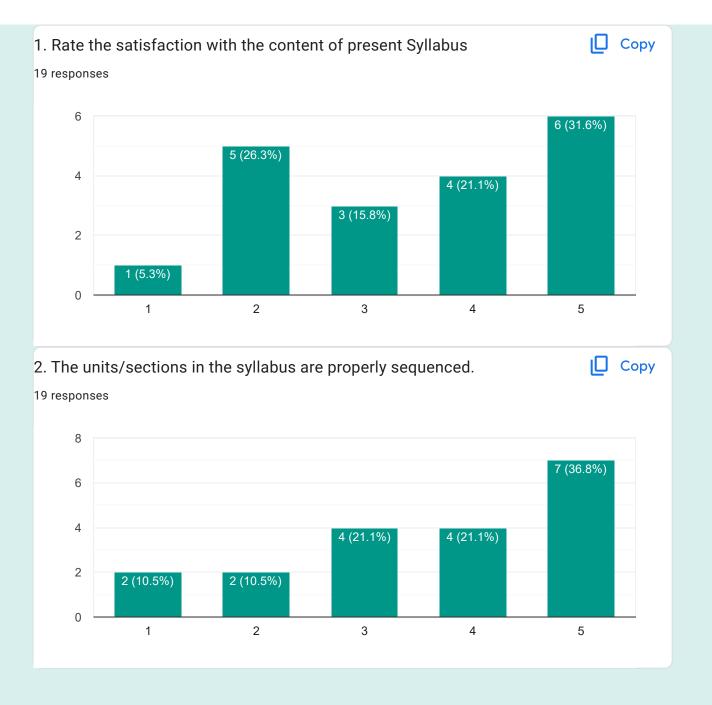

3. The course outcomes are clearly mentioned in the syllabus of the course?

Сору

19 responses

4. The curriculum has good balance between theory and practical/project Copy work.

19 responses

5. Does the course content is covered by corresponding reference books/materials.